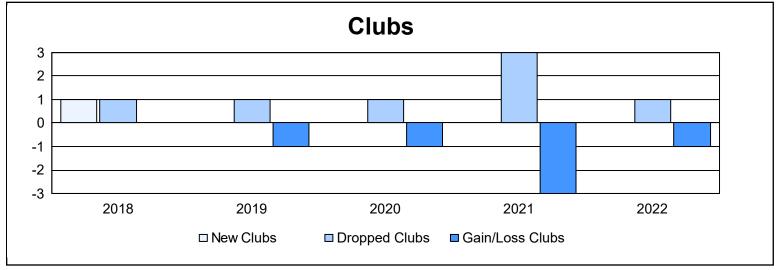

District 1 D As of June 2022 Cumulative

| Year      | New<br>Clubs | Dropped<br>Clubs | Gain/<br>Loss<br>Clubs | New<br>Members | Charter<br>Members | Reinstate<br>Members | Transfer<br>Members | Total<br>Member<br>Added | Total<br>Members<br>Dropped | Gain/<br>Loss<br>Members |
|-----------|--------------|------------------|------------------------|----------------|--------------------|----------------------|---------------------|--------------------------|-----------------------------|--------------------------|
| 2017-2018 | 1            | 1                | 0                      | 173            | 30                 | 1                    | 8                   | 212                      | 238                         | -26                      |
| 2018-2019 | 0            | 1                | -1                     | 99             | 2                  | 6                    | 12                  | 119                      | 176                         | -57                      |
| 2019-2020 | 0            | 1                | -1                     | 80             | 5                  | 8                    | 6                   | 99                       | 228                         | -129                     |
| 2020-2021 | 0            | 3                | -3                     | 64             | 0                  | 6                    | 15                  | 85                       | 198                         | -113                     |
| 2021-2022 | 0            | 1                | -1                     | 110            | 2                  | 2                    | 3                   | 117                      | 152                         | -35                      |
| Average   | 0            | 1                | -1                     | 105            | 8                  | 5                    | 9                   | 126                      | 198                         | -72                      |